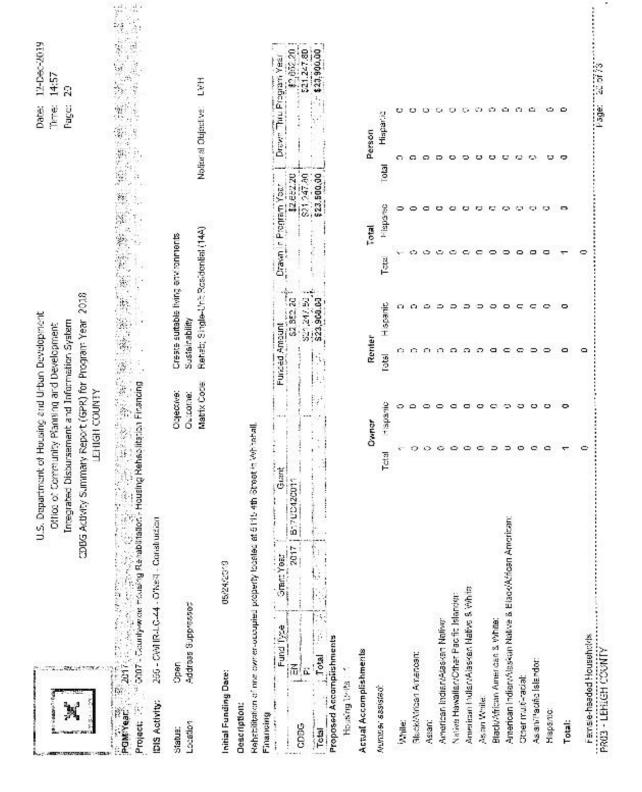

The County rehabilitated eight (8) housing units in FY 2018 through the County-wide Owner-Occupied Rehabilitation Program using CDBG funds. Of the eight (8) households assisted, all eight (8) households were White.