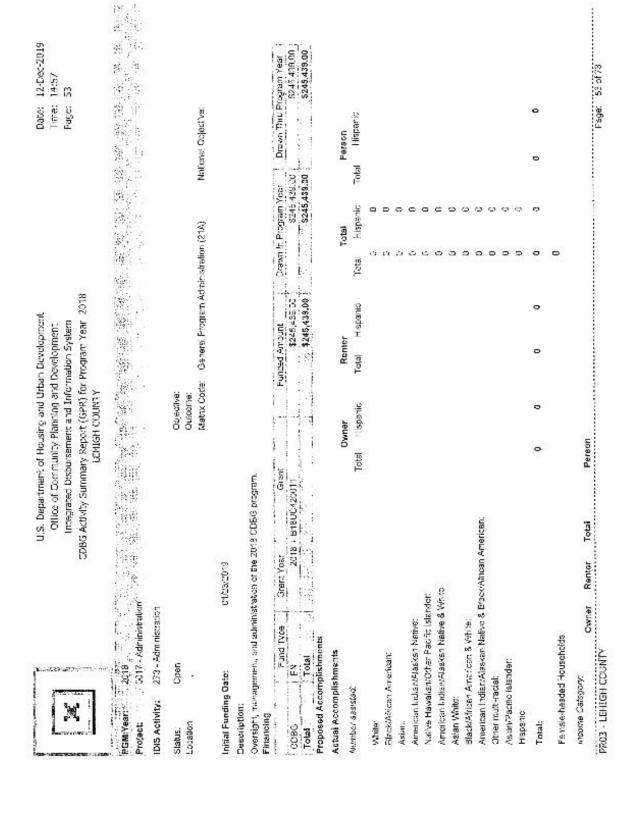

#### CR-10 - Racial and Ethnic composition of families assisted

Describe the families assisted (including the racial and ethnic status of families assisted). 91.520(a)

|                                           | CDBG |
|-------------------------------------------|------|
| White                                     | 267  |
| Black or African American                 | 26   |
| Asian                                     | 4    |
| American Indian or American Native        | 2    |
| Native Hawaiian or Other Pacific Islander | 0    |
| Total                                     | 299  |
| Hispanic                                  | 54   |
| Not Hispanic                              | 245  |

Table 2 – Table of assistance to racial and ethnic populations by source of funds

#### Narrative

Based on the PR23 IDIS Report, Lehigh County's programs benefitted 321 (78.68%) White persons, 32 (7.85%) Black or African American persons, 7 (1.72%) Asian persons, 2 (0.49%) American Indian or Alaska Native persons, 4 (0.98%) persons that were two or more races, and 42 (10.30%) Other Multi-Racial persons. Also, 90 persons (22.06%) were Hispanic, versus 318 persons (77.95%) who were not Hispanic.

The County rehabilitated eight (8) housing units in FY 2018 through the County-wide Owner-Occupied Rehabilitation Program using CDBG funds. Of the eight (8) households assisted, all eight (8) households were White.