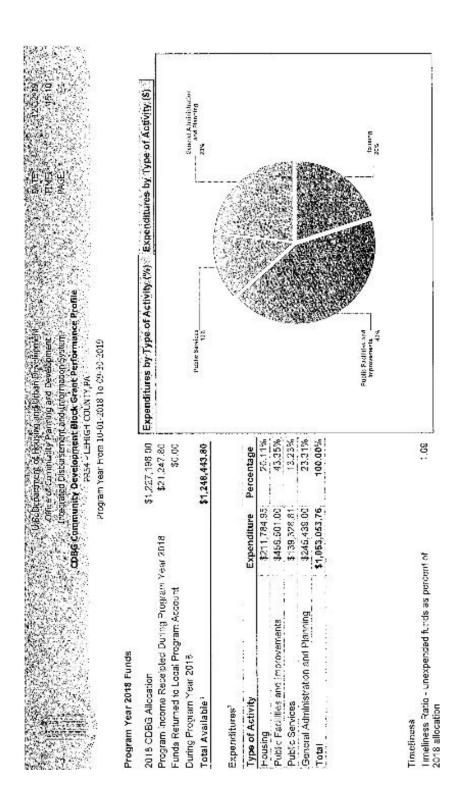

#### Narrative

Lehigh County received the following grant amounts during the time period of October 1, 2018 through September 30, 2019:

CDBG Allocation \$1,227,196.00
 CDBG Program Income \$21,247.80
 Total Funds Received \$1,248,443.80

During this CAPER period, Lehigh County expended \$1,053,053.76 of CDBG funds. The County expended \$609,621.63 in CDBG funds from FY 2018 and \$443,432.13 from prior fiscal year CDBG funds.

Under the FY 2018 Program Year, Lehigh County received the above amounts of Federal Entitlement Grants. These funds were made available to the County after October 18, 2018 when Mr. Nadab O. Bynum, Director of the Office of Community Planning and Development, HUD Philadelphia Office signed the FY 2018 CDBG Grant Agreement.