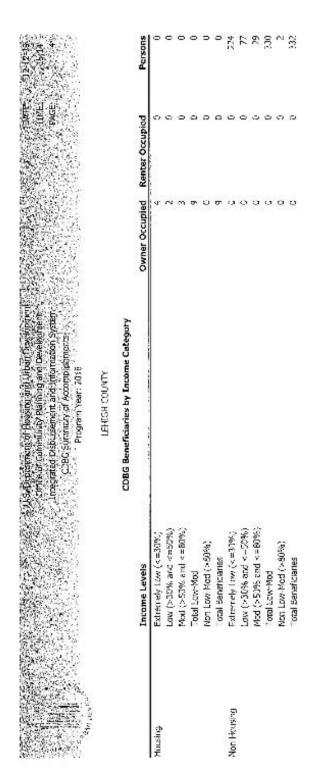

| 42            | .75                                        | G         | 0                            |
|                     | HOLD TOWN OF THE PARTY OF THE P | 408           | 06                                         | 13        | 1                            |







Program Year From 10-01-2018 To 09-30-2019

CDBG Beneficiaries by Racial/Ethnic Catagory'

| Kace                                              | 31 | otal   | Hispanic |
|---------------------------------------------------|----|--------|----------|
| White                                             |    | 80,94% | 63.83%;  |
| Recyletroan American                              |    | 7.52%  | 2.80%    |
| Asian                                             |    | 1.17%: | 0.00%    |
| American Indian/Alaskan Native                    |    | 0,59%  | 0.00%    |
| Native Hawattan/Other Pacific Islander            |    | .5,000 | %00%     |
| American Indian Alaskan Nativo & White            |    | 0.00%  | 0.00%    |
| Asia & White                                      |    | 0.29%  | %c0