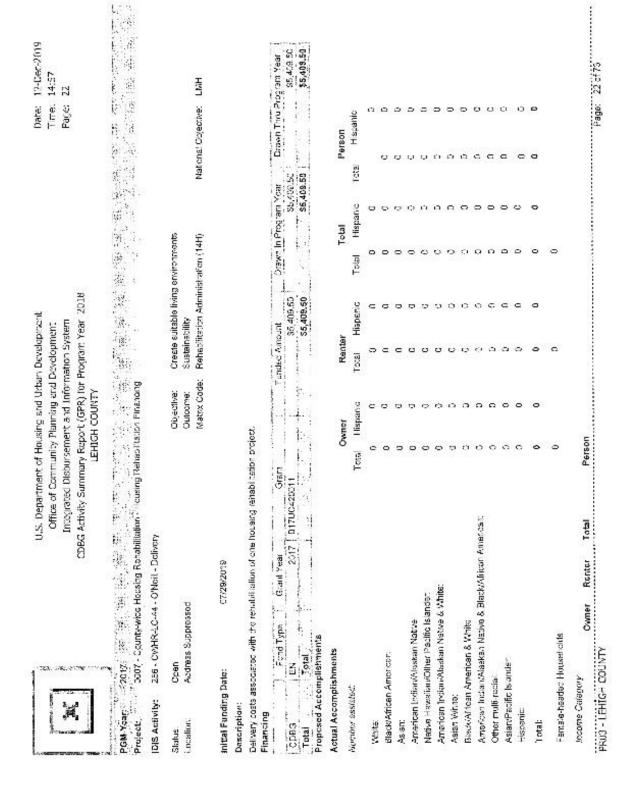

#### Narrative

Based on the PR23 IDIS Report, Lehigh County's programs benefitted 321 (78.68%) White persons, 32 (7.85%) Black or African American persons, 7 (1.72%) Asian persons, 2 (0.49%) American Indian or Alaska Native persons, 4 (0.98%) persons that were two or more races, and 42 (10.30%) Other Multi-Racial persons. Also, 90 persons (22.06%) were Hispanic, versus 318 persons (77.95%) who were not Hispanic.

The County rehabilitated eight (8) housing units in FY 2018 through the County-wide Owner-Occupied Rehabilitation Program using CDBG funds. Of the eight (8) households assisted, all eight (8) households were White.